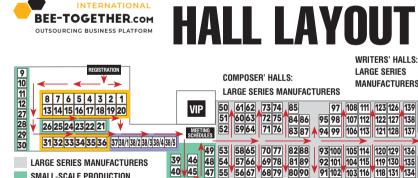

- Accessories
- Fabric and fitting manufactures

WRITERS' HALLS: I ARGE SERIES

MANUFACTURERS

233 232 231

224

223 222

221

214

213

212

205

204

234 235 236

230 229 228

225 226 227

220 219 218

215 216 217

211 210 209

206 207 208

140 141 142 143 144 145

156 155 154 153 152 151 150 148 157 158 159 160 152 161 149

165 164 163 162

166 167 168 169

195 194 193 192

186 185 184 183 182 187 188 189 190 191

170 171 172

146 147

REGISTRATI

203 202 201 200

- Design bureaus
- Transport and logistics companies
- IT / consulting companies.

Every season more than 150 factories from Russia and other countries come to Moscow for the individual B2B meetings with potential clients.