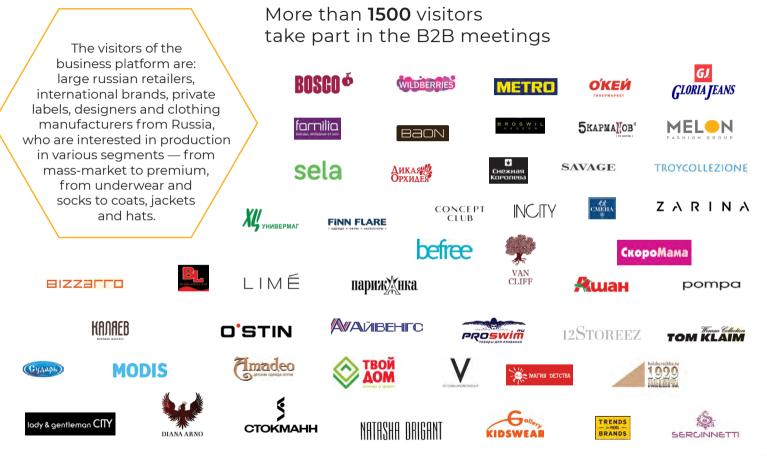

186 185 184 183 182 187 188 189 190 191

170 171 172

146 147

REGISTRATI

203 202 201 200

- Design bureaus
- Transport and logistics companies
- IT / consulting companies.

Every season more than 150 factories from Russia and other countries come to Moscow for the individual B2B meetings with potential clients.